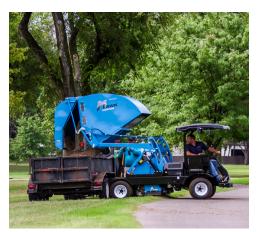

Don't spend another season working harder, work smarter with the Harper Hawk. This self-propelled turf sweeper is your solution for challenging collection needs. From fall clean up and dense debris, the Hawk hovers over material for true one-pass performance. The rotor and paddle technology keeps debris moving through the housing, preventing blockages and downtime. Cover rough terrain with confidence utilizing the only four-wheel drive system in the market. A superior performer for striking results in damp or dry conditions - that's Harper Turf.

60" single sweeping head with recirculating air technology

Deck Float:

7" up, 4" down

**Hopper Capacity:** 

3.5 cubic yards, rises to 6' above ground

Speed:

0-5 mph (low), 0-10 mph (high)

Seat:

## **BEYOND EXPECTATIONS**

Building on a legacy of debris management solutions for the turf industry, the Harper Hawk Turf Sweeper is backed by Harper's signature recirculating air technology, and designed for superior pick up performance. Engineered from the ground up, the new sweeper line solves common operator struggles with stability, visibility and complex mechanics identified in other machines. An efficient labor-savor that's cleaner & faster - that's Harper Turf.