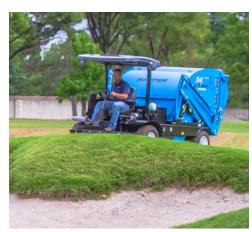

Don't spend another season working harder, work smarter with the Harper Hawk. This self-propelled turf sweeper is your solution for challenging collection needs. From fall clean up and dense debris, the Hawk hovers over material for true one-pass performance. The rotor and paddle technology keeps debris moving through the housing, preventing blockages and downtime. Cover rough terrain with confidence utilizing the only four-wheel drive system in the market. A superior performer for striking results in damp or dry conditions - that's Harper Turf.

60" single sweeping head with recirculating air technology

Deck Float:

7" up, 4" down

**Hopper Capacity:** 

3.5 cubic yards, rises to 6' above ground

Speed:

0-5 mph (low), 0-10 mph (high)

Seat:

## **BEYOND EXPECTATIONS**

Building on a legacy of debris management solutions for the turf industry, the Harper Hawk Turf Sweeper is backed by Harper's signature recirculating air technology, and designed for superior pick up performance. Engineered from the ground up, the new sweeper line solves common operator struggles with stability, visibility and complex mechanics identified in other machines. An efficient labor-savor that's cleaner & faster - that's Harper Turf.