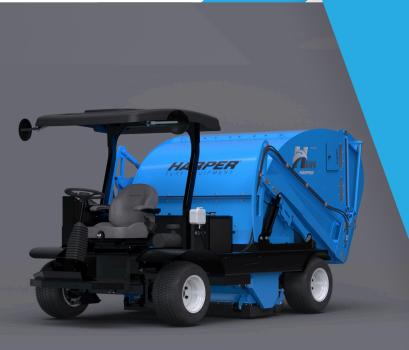

## HK4400 (4WD) & HK4200 (2WD)

Engine:

24.8 HP Kubota™ diesel engine

Machine Drive:

Hydraulic powered

Ground Drive:

Infinitely variable hydrostatic pump

Sweeper:

60" single sweeping head with recirculating air technology

Deck Float:

7" up, 4" down

**Hopper Capacity:** 

3.5 cubic yards, rises to 6' above ground

Speed:

0-5 mph (low), 0-10 mph (high)

Seat:

Adjustable suspension seat

**Safety Features:** 

Certified ROPS and seatbelt; minimal dust, quiet operation

**Fuel Capacity:** 

12 US gallons

Paint:

Durable 2-part polyurethane

**Dimensions:** 

153"L x 76.5" W x 79"H

Weight:

4480 lbs. (2032 kg)

**Options:** 

Canopy, \*curb brush, work lights, beacon (\*coming soon)