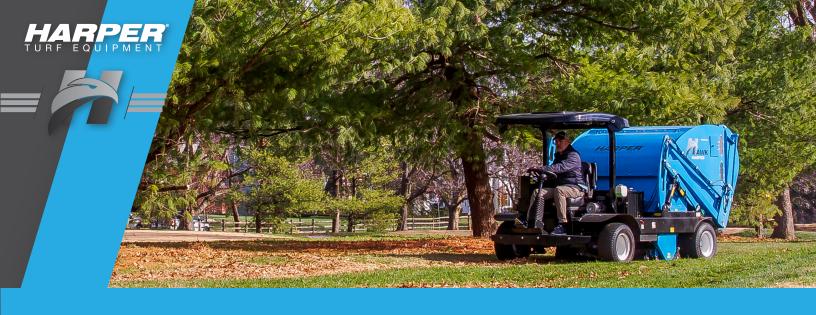

Don't spend another season working harder, work smarter with the Harper Hawk. This self-propelled turf sweeper is your solution for challenging collection needs. From fall clean up and dense debris, the Hawk hovers over material for true one-pass performance. The rotor and paddle technology keeps debris moving through the housing, preventing blockages and downtime. Cover rough terrain with confidence utilizing the only four-wheel drive system in the market. A superior performer for striking results in damp or dry conditions - that's Harper Turf.

## **BEYOND EXPECTATIONS**

Building on a legacy of debris management solutions for the turf industry, the Harper Hawk Turf Sweeper is backed by Harper's signature recirculating air technology, and designed for superior pick up performance. Engineered from the ground up, the new sweeper line solves common operator struggles with stability, visibility and complex mechanics identified in other machines. An efficient labor-savor that's cleaner & faster - that's Harper Turf.