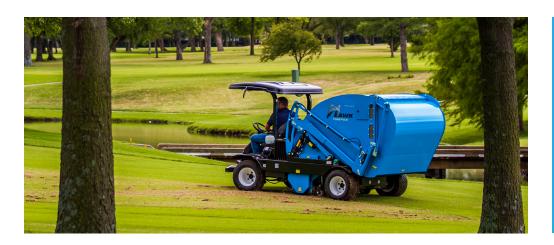

Don't spend another season working harder, work smarter with the Harper Hawk. This self-propelled turf sweeper is your solution for challenging collection needs. From fall clean up and dense debris, the Hawk hovers over material for true one-pass performance. The rotor and paddle technology keeps debris moving through the housing, preventing blockages and downtime. Cover rough terrain with confidence utilizing the only four-wheel drive system in the market. A superior performer for striking results in damp or dry conditions - that's Harper Turf.

## **BEYOND EXPECTATIONS**

Building on a legacy of debris management solutions for the turf industry, the Harper Hawk Turf Sweeper is backed by Harper's signature recirculating air technology, and designed for superior pick up performance. Engineered from the ground up, the new sweeper line solves common operator struggles with stability, visibility and complex mechanics identified in other machines. An efficient labor-savor that's cleaner & faster - that's Harper Turf.