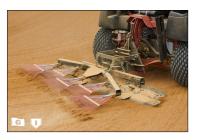

## Manual Blade

- Spring-balanced steel blade is ideal for leveling uneven areas and pushing up bunker walls
- Foot lever enables additional downward pressure

#### 60" Blade Extension

• 60" (152 cm) blade for leveling larger areas