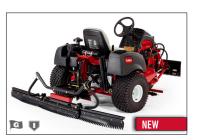

#### **Nordic Plow**

- · Clears snow and debris from any surface
- · Rounded edge will not harm turf, making quick work of aeration core clean up
- Mounts over Manual Blade or to front QAS (5040 only) Available from Nordic Plow

NordicPlow.com 800-662-7569