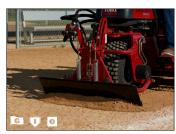

#### Hydraulic Flex Blade

- Steerable flex design provides ultimate control
- · Levels, packs and smooths uneven areas in one pass
- Dual-function edge can be rotated on the jagged or smooth side

## Manual Blade

- Spring-balanced steel blade is ideal for leveling uneven areas and pushing up bunker walls
- Foot lever enables additional downward pressure