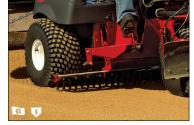

### Spring Rake

- Leaf rake assembly great for collecting debris in groomed
- · Can be used alone or with Tooth Rake

#### Tooth Rake

• Lightly scarify, pack, smooth, and groom in wet or dry conditions