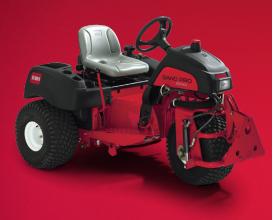

# SAND PRO 3040/5040

ATTACHMENTS & ACCESSORIES

## Sand Pro 3040/5040

With the Quick Attach System™ (QAS) and over 30 attachments, the Sand Pro 3040 & 5040 are versatile utility vehicles with many uses on golf courses and sports fields. The QAS lets you change most attachments in under a minute, with no tools required. And the variety of attachments allows you to repair a bunker, groom wet or dry sand, blow debris or reconstruct a tee with one machine. The Sand Pro keeps your course or field in tournament condition every day.