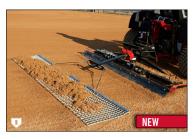

#### Flex Tooth Rake

- Follows contours for superior grooming regardless of bunker undulations
- Gentle on turf and bunker liners

#### Hydraulic Flex Blade

- Steerable flex design provides ultimate control
- · Levels, packs and smooths uneven areas in one pass
- Dual-function edge can be rotated on the jagged or smooth side