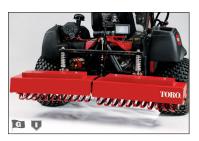

#### Flex Tooth Rake

- Follows contours for superior grooming regardless of bunker undulations
- Gentle on turf and bunker liners