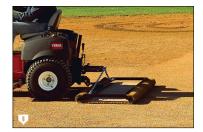

#### Flex Tooth Rake

- Follows contours for superior grooming regardless of bunker undulations
- Gentle on turf and bunker liners