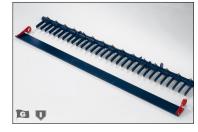

### Spring Rake

- Leaf rake assembly great for collecting debris in groomed
- · Can be used alone or with Tooth Rake