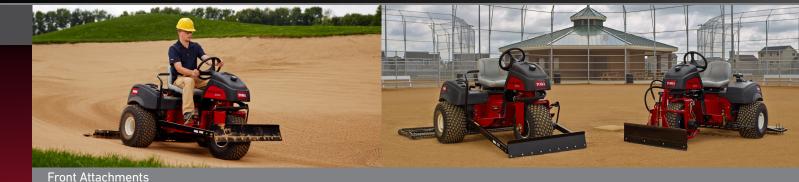

# SAND PRO 3040/5040

ATTACHMENTS & ACCESSORIES

## Sand Pro 3040/5040

With the Quick Attach System™ (QAS) and over 30 attachments, the Sand Pro 3040 & 5040 are versatile utility vehicles with many uses on golf courses and sports fields. The QAS lets you change most attachments in under a minute, with no tools required. And the variety of attachments allows you to repair a bunker, groom wet or dry sand, blow debris or reconstruct a tee with one machine. The Sand Pro keeps your course or field in tournament condition every day.







#### Hydraulic Flex Blade

- Steerable flex design provides ultimate control
- · Levels, packs and smooths uneven areas in one pass
- Dual-function edge can be rotated on the jagged or smooth side



## Manual Blade

- Spring-balanced steel blade is ideal for leveling uneven areas and pushing up bunker walls
- Foot lever enables additional downward pressure

#### 60" Blade Extension

• 60" (152 cm) blade for leveling larger areas



## Lip Broom

• Hydraulically-powered lip broom maintains infield lips by removing ridge buildup and sweeping material back into infield

Available from Rahn Industries RahnIndustries.com 800-298-1707



#### **Nordic Plow**

- · Clears snow and debris from any surface
- · Rounded edge will not harm turf, making quick work of aeration core clean up
- Mounts