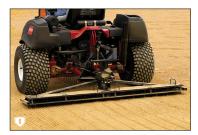

## **Drag Mat Carrier System**

 Carrier frame allows operators to hydraulically raise and lower drag mats from the operator's seat

#### Steel Drag Mat

• Quickly groom and finish more rugged surfaces, both wet and dry