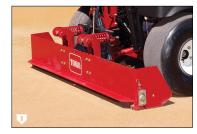

## Manual Blade

- Spring-balanced steel blade is ideal for leveling uneven areas and pushing up bunker walls
- Foot lever enables additional downward pressure