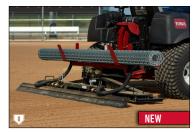

## Segmented Grooming Broom

 Minimizes top surface disruption, maximizes firmness, and provides a smooth finished look