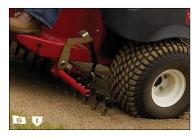

## Nail Drag

- · Use to scarify, loosen, or weed before smoothing
- Easily adjust nail pattern and depth
- · Accepts up to 40D common nail