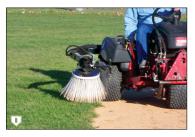

## Lip Broom

• Hydraulically-powered lip broom maintains infield lips by removing ridge buildup and sweeping material back into infield

Available from Rahn Industries RahnIndustries.com 800-298-1707

#### Lip Broom

- Maintains infield lips by removing ridge buildup and sweeping material back into infield
- · Use traction unit controls to adjust aggressiveness and speed
- Optional edging attachments for trimming cart paths and walkways

Available from Rahn Industries RahnIndustries.com 800-298-1707