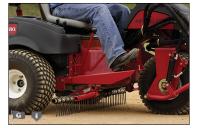

#### Flex Tooth Rake

- Follows contours for superior grooming regardless of bunker undulations
- Gentle on turf and bunker liners