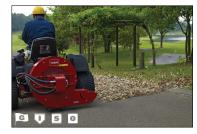

unker liners



## **Drag Mat Carrier System**

 Carrier frame allows operators to hydraulically raise and lower drag mats from the operator's seat



## Nail Drag

- · Use to scarify, loosen, or weed before smoothing
- Easily adjust nail pattern and depth
- · Accepts up to 40D common nail



## **AutoMat Drag Mat**

 Automatically engages the infield skin as the Nail Drag is lowered



## **Basic Drag Mat System**

· Simple drag mat system



### Spring Rake

- Leaf rake assembly great for collecting debris in groomed
- · Can be used alone or with Tooth Rake



### Coco Drag Mat

· Quickly produces a premium finish on dry, level surfaces



#### Flex Groomer

• Pairs with Nail Drag offering complete grooming in one



### Spiker

· Spikes greens and other formal turf to increase airflow



### **Debris Blower**

· Quickly clears debris from unwanted areas



#### Tooth Rake

• Lightly scarify, pack, smooth, and groom in wet or dry conditions

#### Weight Kit

• Increased performance in coarse or wet conditions

## Tooth Rake Broom

· Attaches behind the Tooth Rake for a smoother finish

## Pivoting Trowels Kit for Tooth Rake

• Provides full grooming in tight bunkers



#### Steel Drag Mat

• Quickly groom and finish more rugged surfaces, both wet and dry



#### Manual Drag Mat

• Works in tandem with Nail Drag to smooth and even scarified surfaces



#### **Bunker Pump**

- Throws water up to 40' (12 m) and can pump 95 gal/min (360 l/min)
- Adjustable throw direction and angle

#### Bunker Pump Remote Discharge

• 50' (15 m) discharge hose allows Bunker Pump to be placed