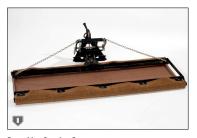

## Manual Blade

- Spring-balanced steel blade is ideal for leveling uneven areas and pushing up bunker walls
- Foot lever enables additional downward pressure