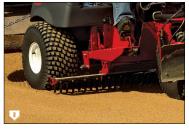

### Spring Rake

- Leaf rake assembly great for collecting debris in groomed
- · Can be used alone or with Tooth Rake

#### Tooth Rake

• Lightly scarify, pack, smooth, and groom in wet or dry conditions