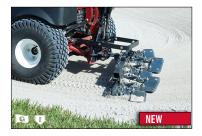

#### Flex Tooth Rake

- Follows contours for superior grooming regardless of bunker undulations
- Gentle on turf and bunker liners