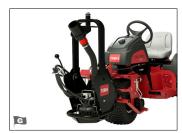

## Lip Broom

• Hydraulically-powered lip broom maintains infield lips by removing ridge buildup and sweeping material back into infield

Available from Rahn Industries RahnIndustries.com 800-298-1707

#### Lip Broom

- Maintains infield lips by removing ridge buildup and sweeping material back into infield
- · Use traction unit controls to adjust aggressiveness and speed
- Optional edging attachments for trimming cart paths and walkways

Available from Rahn Industries RahnIndustries.com 800-298-1707