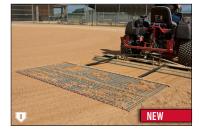

## Segmented Grooming Broom

 Minimizes top surface disruption, maximizes firmness, and provides a smooth finished look