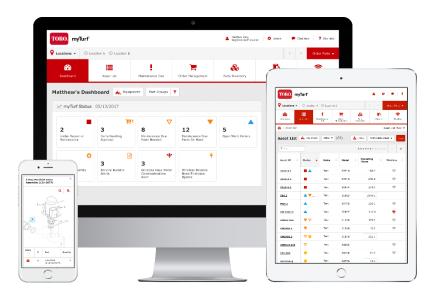

## **MYTURF® PRO**

#### CONNECT.

- Fquipment Automated data from Toro & non-Toro equipment
- Anywhere In your office or in the field - Mobile-enabled

# Connect Assets & Maintenance Programs

- Web-based, Multi-lingual interface
- Equipment connectivity to Track operation
- Access model/serial specific parts viewer, operator & service manuals, and product training

#### MANAGE.

- Assets Equipment & irrigation products, parts, oils, and chemicals
- Technicians Assign tasks and track associated labor & expense

# Manage your operations, resources, and assets

- Manage one or more locations, seamlessly
- Track cutting units assigned to equipment
- Report on Cost of Ownership: maintenance, fuel, & operation

- Remove Guesswork Track work progress as technicians complete tasks
- Save Time Intuitive supervisor dashboard highlights where action is needed

#### MAINTAIN.

- Performance Automated notification of service due / coming due
- Parts Inventory Order online 24/7 based on maintenance needs

# Maintain budgets and asset health and performance

- Manage scheduled maintenance & track repairs
- Up-to-date service bulletins from Toro customer care
- > Parts order recommendations

- Your Processes, Digitized -Customizable maintenance schedules
- Service Support at your Fingertips - Request & Track service from your Toro Distributor

#### SIMPLIFY.

- Professionalism Data-driven reporting to support decisions
- Management Tools and automation to minimize manual effort

# Simplify maintenance and maximize productivity

- Track detailed asset history of maintenance and repairs
- Automate manual processes & record-keeping
- Upload files linked to your Toro and non-Toro assets