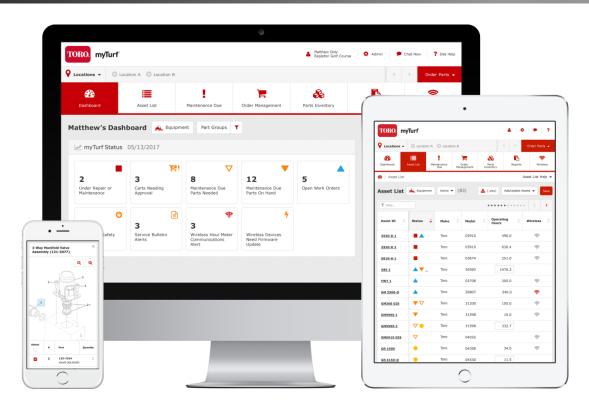

## **MYTURF® PRO**

#### CONNECT.

- Fquipment Automated data from Toro & non-Toro equipment
- Anywhere In your office or in the field - Mobile-enabled

# Connect Assets & Maintenance Programs

- Web-based, Multi-lingual interface
- Equipment connectivity to Track operation
- Access model/serial specific parts viewer, operator & service manuals, and product training