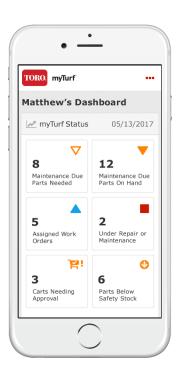

# Manage your operations, resources, and assets

- Manage one or more locations, seamlessly
- Track cutting units assigned to equipment
- Report on Cost of Ownership: maintenance, fuel, & operation

- Remove Guesswork Track work progress as technicians complete tasks
- Save Time Intuitive supervisor dashboard highlights where action is needed

# Maintain budgets and asset health and performance

- Manage scheduled maintenance & track repairs
- Up-to-date service bulletins from Toro customer care
- > Parts order recommendations

- Your Processes, Digitized -Customizable maintenance schedules
- Service Support at your Fingertips - Request & Track service from your Toro Distributor