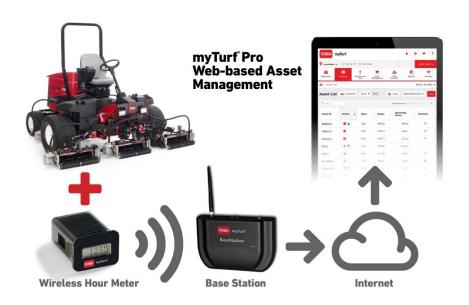

- Designed for the Real World -Mixed-fleet capable – Including use of wireless hour metes
- Manage Your Way Track cutting units separately or "assigned" to traction units

# Manage your operations, resources, and assets

- Manage one or more locations, seamlessly
- Track cutting units assigned to equipment
- Report on Cost of Ownership: maintenance, fuel, & operation

- Remove Guesswork Track work progress as technicians complete tasks
- Save Time Intuitive supervisor dashboard highlights where action is needed